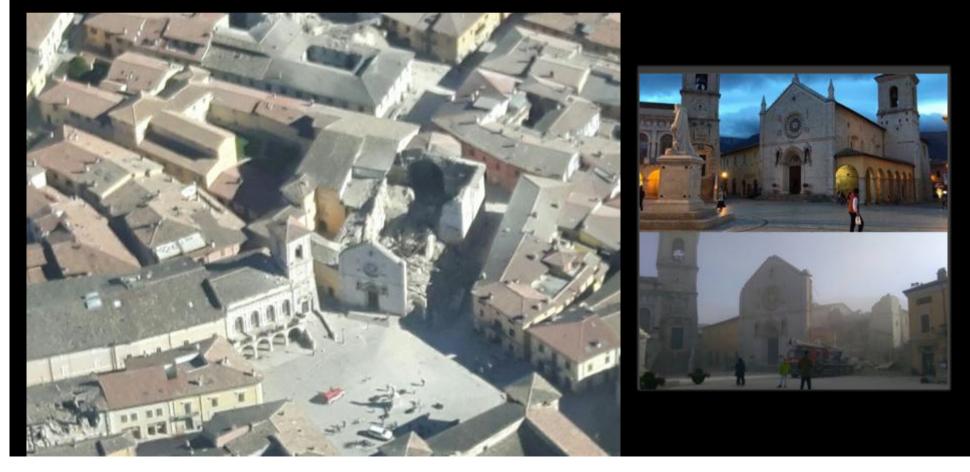

#### **NORCIA EARTHQUAKE 6.5 - 30-10-2016**

The Ancient XII<sup>o</sup> century Catholic Basilic crashed down. If you "social/communists" use churches to get turists to increase your shop income and increase economy making big offence instead of pray and give praises to God the Father, He will crash them down

#### The Ancient XII° century Catholic Basilic crashed down 30-10-16

Isn't a bit too late to bend on your knees and pray? Only few there had understood who is the CREATOR? all the other 28 thousands has been displaced? Of course nothing compared to 260 thousands deaths in Haiti on 2010 earthquake and another 1000 on the last Mattew 2016 Hurricane. Consacrating to evil there had cost a lot, and the Divine justice use the correct balance. But, this behaviour is NO WORTH. If you save your body, but lose your soul in the Ethernal damnation, who to you will be thank for?