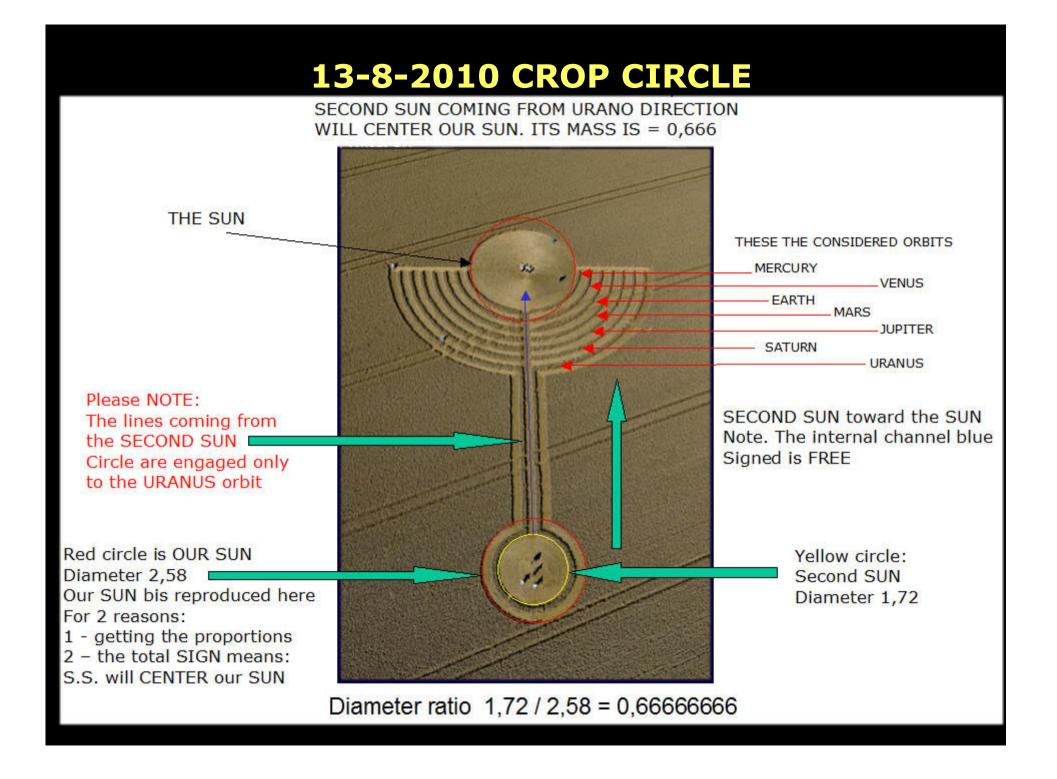

# **SECOND SUN COMPUTED REAL ORBIT**

#### We need to fit it into a REAL SKY

- For this purpose we will use the URANUS ORBIT in the sky and the ECLIPTIC PLANE.
- Working on it still keeps a small approximation due to SW and graphical inserts
- First we need to find the Second Sun positioning towards Uranus Orbit as understood from CROP CIRLCES.
- Many of you already knows that some Universities are saying that the approximate S.S.orbit (they call it PLANET 9) is 250 A.U.
- Maybe they seen our videos, and try to make it work a bit on their side as they are stating an idiot very small mass

As we know CROPS say 261,05 A.U. = 4217,8 years MASS 0,666 our SUN

# they call it **PLANET 9**

- If they don't know the positioning
- They don't know the distance
- They presume it as small mass as ONLY 10 times the Earth !!!! (5,9726 ×  $10^{24}$  kg x 10 = 5,9726 ×  $19^{25}$  kg )
- Not even big as JUPITER!!! 1,8986 × 10<sup>27</sup> kg (mass one thousand times bigger than Earth)
- HOW it is that this "BIG HUGE OBJECT" has already tilted 6° ALL the Solar SYSTEM?
- We know that the tilt is more than that.. Around 8,5°
- And also the name is WRONG: it is NOT a PLANET, but a complete SOLAR SYSTEM COMING
- Let's start from the beginning from where it was this S.S. in mid August 2013 at a distance of less than 46 A.U. and let's make few calculation in respect to Uranus orbit since that time