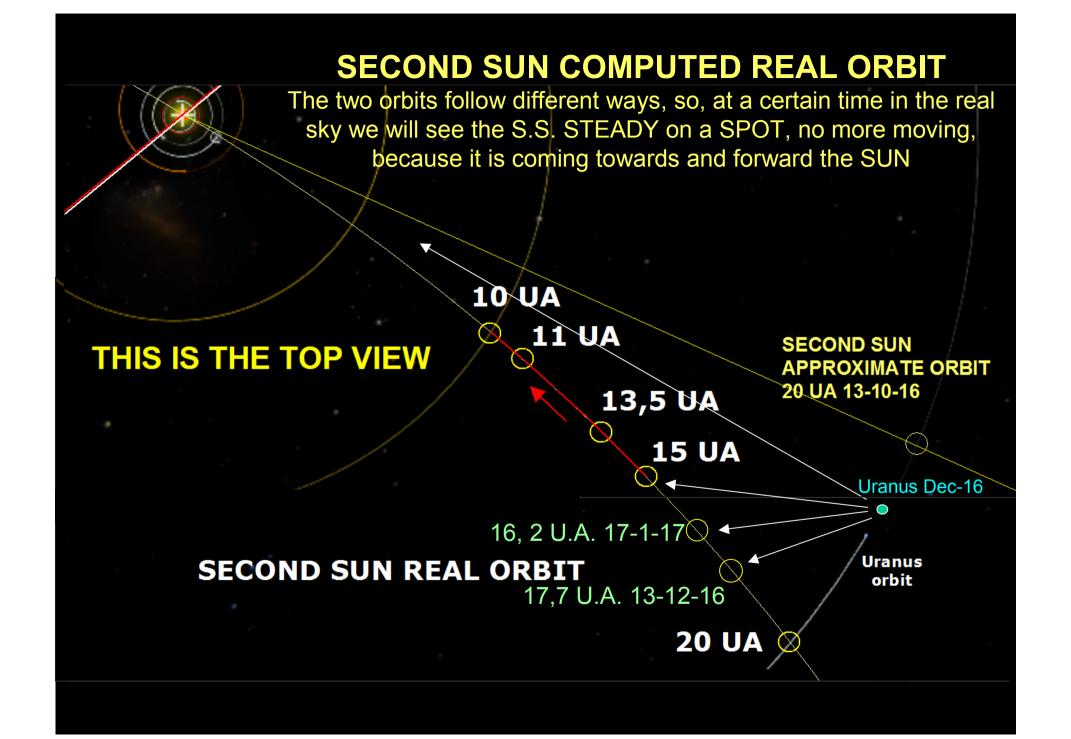

# **URANUS ORBITS** will help

What will happen to URANUS?

ECLIPTIC PLANE TOP VIEW The difference between the approximate orbit (predicted in 2014) and the real one. This explains URANUS crash time schedule difference

# **SECOND SUN COMPUTED REAL ORBIT**

#### We need to fit it into a REAL SKY

- For this purpose we will use the URANUS ORBIT in the sky and the ECLIPTIC PLANE.
- Working on it still keeps a small approximation due to SW and graphical inserts
- First we need to find the Second Sun positioning towards Uranus Orbit as understood from CROP CIRLCES.
- Many of you already knows that some Universities are saying that the approximate S.S.orbit (they call it PLANET 9) is 250 A.U.
- Maybe they seen our videos, and try to make it work a bit on their side as they are stating an idiot very small mass