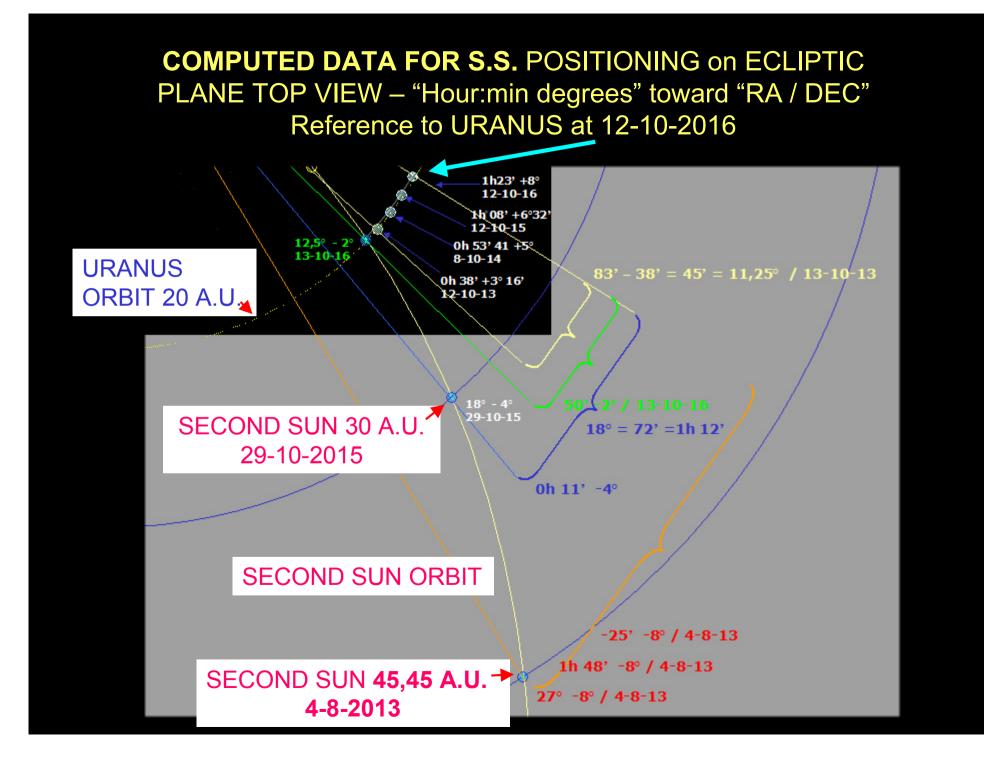

#### We need to fit it into a REAL SKY

- For this purpose we will use the URANUS ORBIT in the sky and the ECLIPTIC PLANE.
- Working on it still keeps a small approximation due to SW and graphical inserts
- First we need to find the Second Sun positioning towards Uranus Orbit as understood from CROP CIRLCES.
- Many of you already knows that some Universities are saying that the approximate S.S.orbit (they call it PLANET 9) is 250 A.U.
- Maybe they seen our videos, and try to make it work a bit on their side as they are stating an idiot very small mass

As we know CROPS say 261,05 A.U. = 4217,8 years MASS 0,666 our SUN

# they call it **PLANET 9**

- If they don't know the positioning
- They don't know the distance
- They presume it as small mass as ONLY 10 times the Earth !!!! (5,9726 ×  $10^{24}$  kg x 10 = 5,9726 ×  $19^{25}$  kg )
- Not even big as JUPITER!!! 1,8986 × 10<sup>27</sup> kg (mass one thousand times bigger than Earth)
- HOW it is that this "BIG HUGE OBJECT" has already tilted 6° ALL the Solar SYSTEM?
- We know that the tilt is more than that.. Around 8,5°
- And also the name is WRONG: it is NOT a PLANET, but a complete SOLAR SYSTEM COMING
- Let's start from the beginning from where it was this S.S. in mid August 2013 at a distance of less than 46 A.U. and let's make few calculation in respect to Uranus orbit since that time