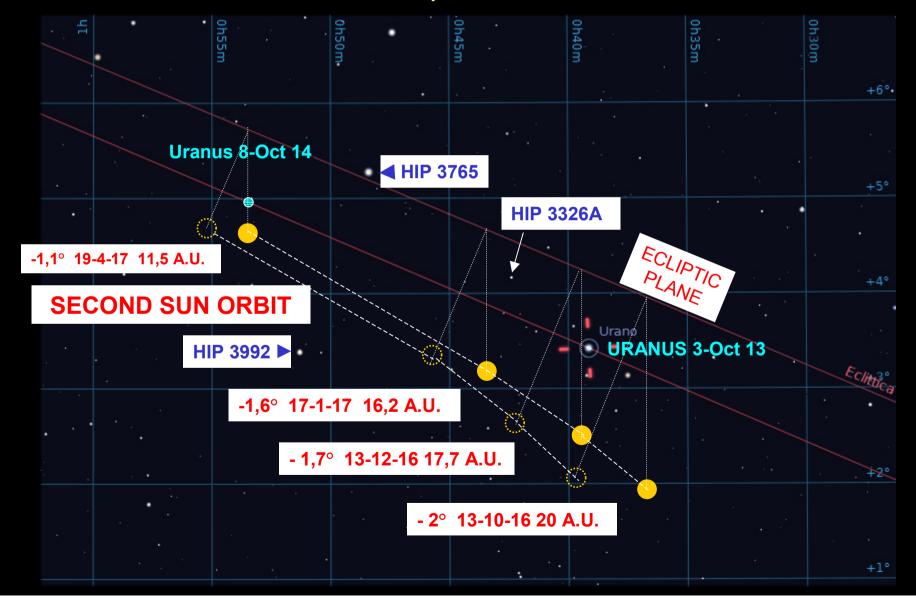

#### **SECOND SUN MOST PROBABLE POSITION IN THE SKY** 13-October 2016 to 19 April 2017. Reference Uranus orbit