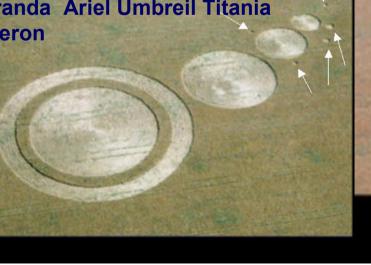

The 5 main Uranus satellites got: Miranda Ariel Umbreil Titania Oberon

**ONE Second Sun Planet** missing and crashed to Uranus