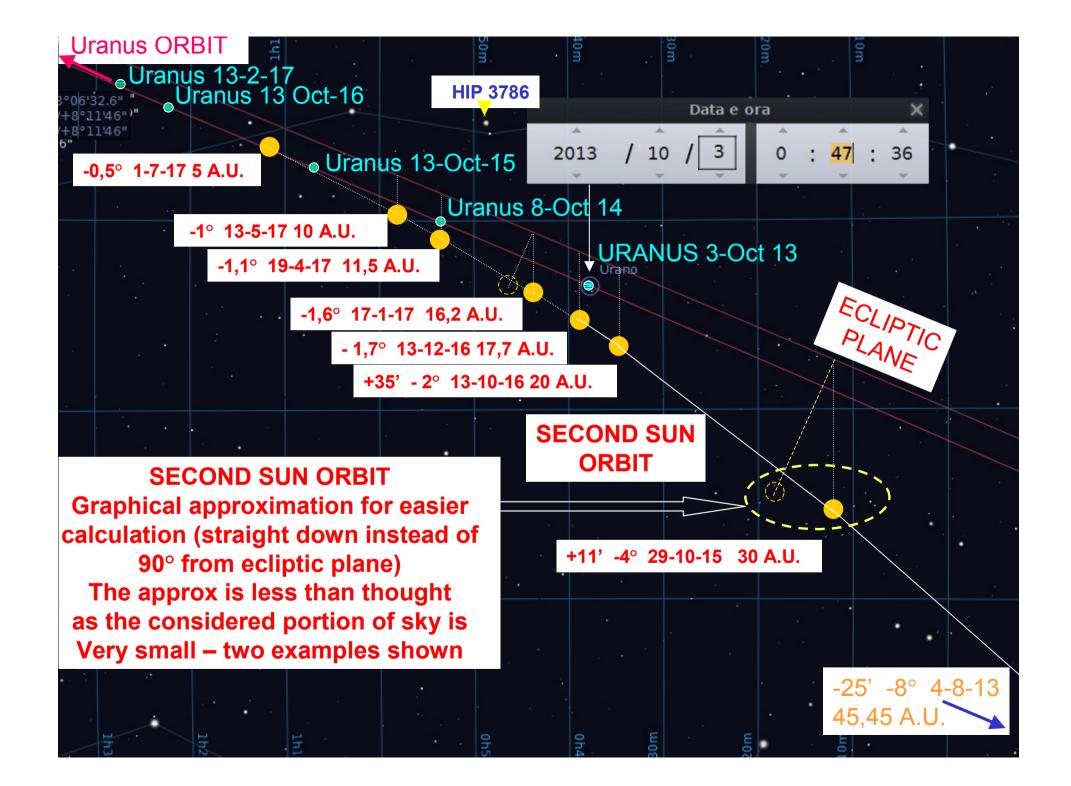

#### We need to fit it into a REAL SKY

- For this purpose we will use the URANUS ORBIT in the sky and the ECLIPTIC PLANE.
- Working on it still keeps a small approximation due to SW and graphical inserts
- First we need to find the Second Sun positioning towards Uranus Orbit as understood from CROP CIRLCES.
- Many of you already knows that some Universities are saying that the approximate S.S.orbit (they call it PLANET 9) is 250 A.U.
- Maybe they seen our videos, and try to make it work a bit on their side as they are stating an idiot very small mass

As we know CROPS say 261,05 A.U. = 4217,8 years MASS 0,666 our SUN

# they call it **PLANET 9**

- If they don't know the positioning
- They don't know the distance
- They presume it as small mass as ONLY 10 times the Earth !!!! (5,9726 ×  $10^{24}$  kg x 10 = 5,9726 ×  $19^{25}$  kg )
- Not even big as JUPITER!!! 1,8986 × 10<sup>27</sup> kg (mass one thousand times bigger than Earth)
- HOW it is that this "BIG HUGE OBJECT" has already tilted 6° ALL the Solar SYSTEM?
- We know that the tilt is more than that.. Around 8,5°
- And also the name is WRONG: it is NOT a PLANET, but a complete SOLAR SYSTEM COMING
- Let's start from the beginning from where it was this S.S. in mid August 2013 at a distance of less than 46 A.U. and let's make few calculation in respect to Uranus orbit since that time