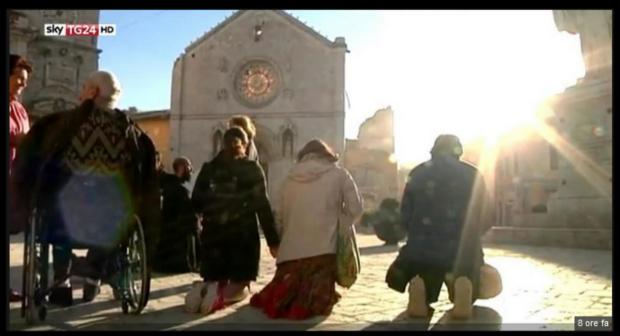

#### **NORCIA EARTHQUAKE 6.5 - 30-10-2016**

The Ancient XII<sup>o</sup> century Catholic Basilic crashed down. If you "social/communists" use churches to get turists to increase your shop income and increase economy making big offence instead of pray and give praises to God the Father, He will crash them down

#### The Ancient XII° century Catholic Basilic crashed down 30-10-16

Isn't a bit too late to bend on your knees and pray? Only few there had understood who is the CREATOR? all the other 28 thousands has been displaced? Of course nothing compared to 260 thousands deaths in Haiti on 2010 earthquake and another 1000 on the last Mattew 2016 Hurricane. Consacrating to evil there had cost a lot, and the Divine justice use the correct balance. But, this behaviour is NO WORTH. If you save your body, but lose your soul in the Ethernal damnation, who to you will be thank for?