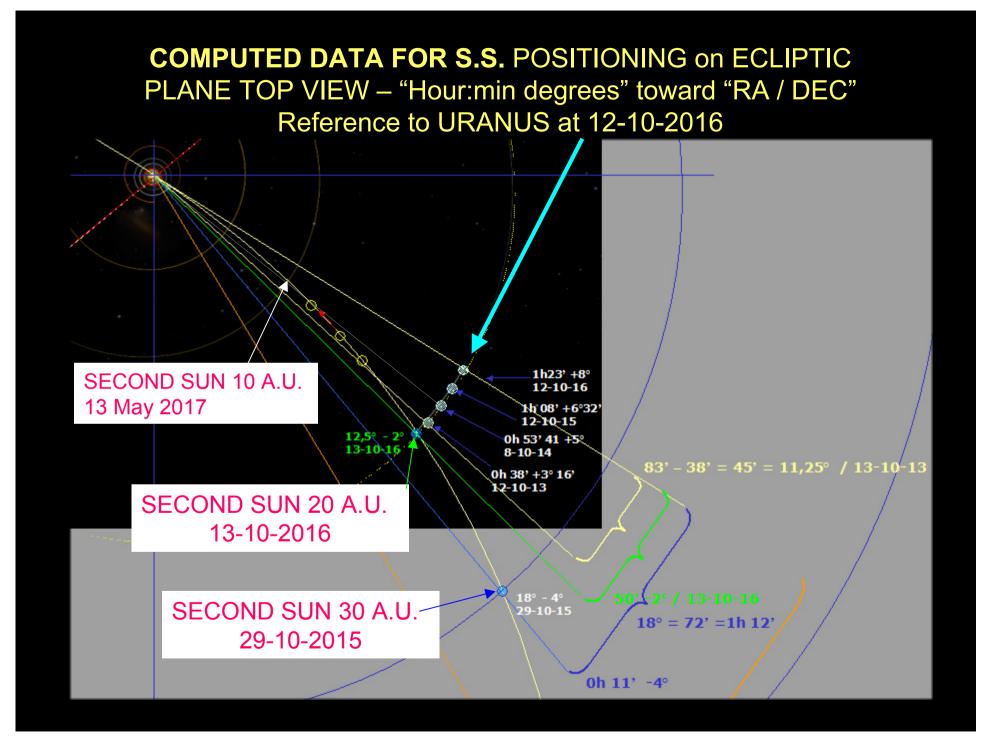

#### We need to fit it into a REAL SKY

- For this purpose we will use the URANUS ORBIT in the sky and the ECLIPTIC PLANE.
- Working on it still keeps a small approximation due to SW and graphical inserts
- First we need to find the Second Sun positioning towards Uranus Orbit as understood from CROP CIRLCES.
- Many of you already knows that some Universities are saying that the approximate S.S.orbit (they call it PLANET 9) is 250 A.U.
- Maybe they seen our videos, and try to make it work a bit on their side as they are stating an idiot very small mass

As we know CROPS say 261,05 A.U. = 4217,8 years MASS 0,666 our SUN

# they call it **PLANET 9**

- If they don't know the positioning
- They don't know the distance
- They presume it as small mass as ONLY 10 times the Earth !!!! (5,9726 ×  $10^{24}$  kg x 10 = 5,9726 ×  $19^{25}$  kg )
- Not even big as JUPITER!!! 1,8986 × 10<sup>27</sup> kg (mass one thousand times bigger than Earth)
- HOW it is that this "BIG HUGE OBJECT" has already tilted 6° ALL the Solar SYSTEM?
- We know that the tilt is more than that.. Around 8,5°
- And also the name is WRONG: it is NOT a PLANET, but a complete SOLAR SYSTEM COMING
- Let's start from the beginning from where it was this S.S. in mid August 2013 at a distance of less than 46 A.U. and let's make few calculation in respect to Uranus orbit since that time