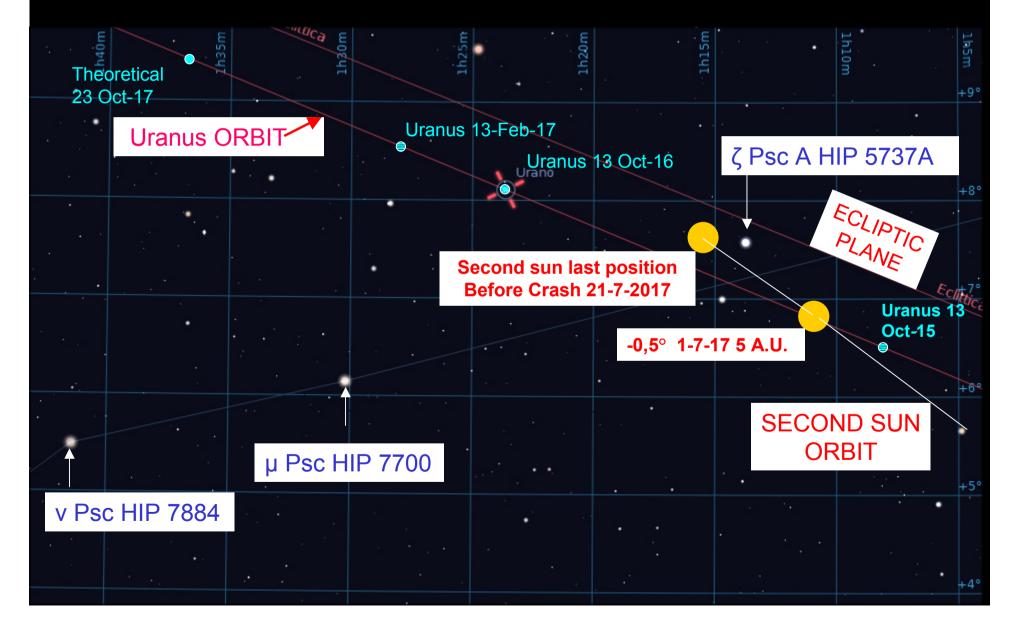

# SECOND SUN MOST PROBABLE POSITION IN THE SKY JULY 2017. Reference Uranus orbit in the PISCES constellation