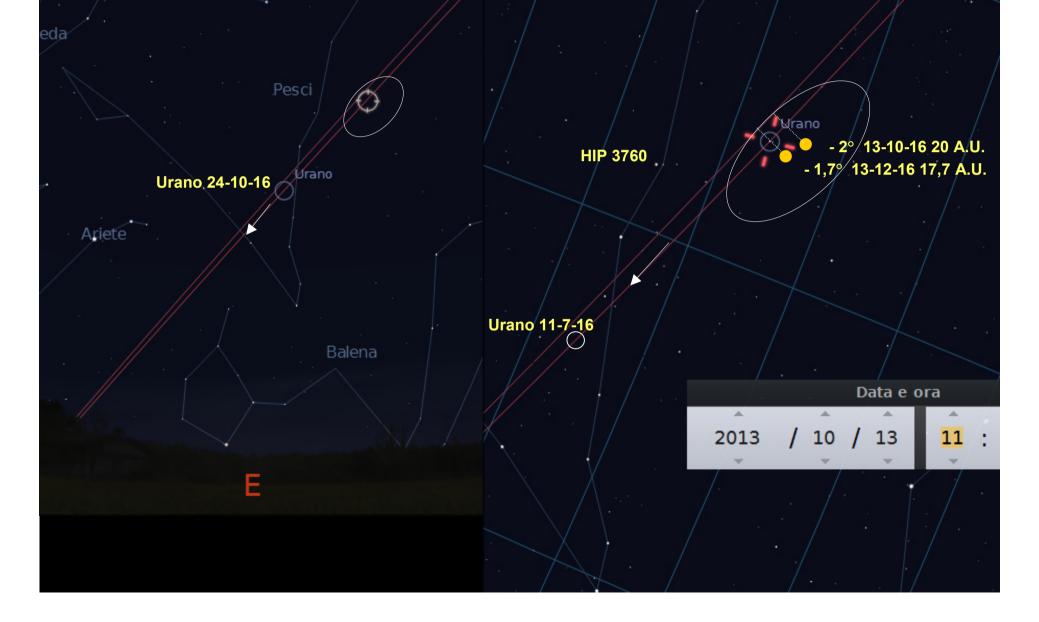

#### **SECOND SUN MOST PROBABLE POSITION IN THE SKY** 13-October 2016 to 19 April 2017. Reference Uranus orbit