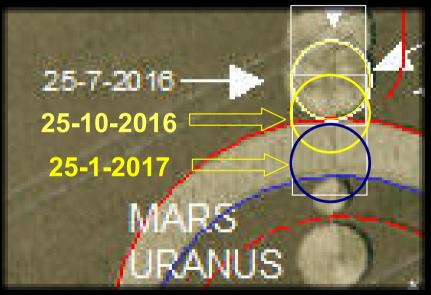

#### **SECOND SUN MOST PROBABLE POSITION IN THE SKY** 13-October 2016 to 19 April 2017. Reference Uranus orbit

### SECOND SUN MOST PROBABLE POSITION IN THE SKY in November 2016 seen in Noth Emisphere

# SECOND SUN MOST PROBABLE POSITION IN THE SKY JULY 2017. Reference Uranus orbit in the PISCES constellation