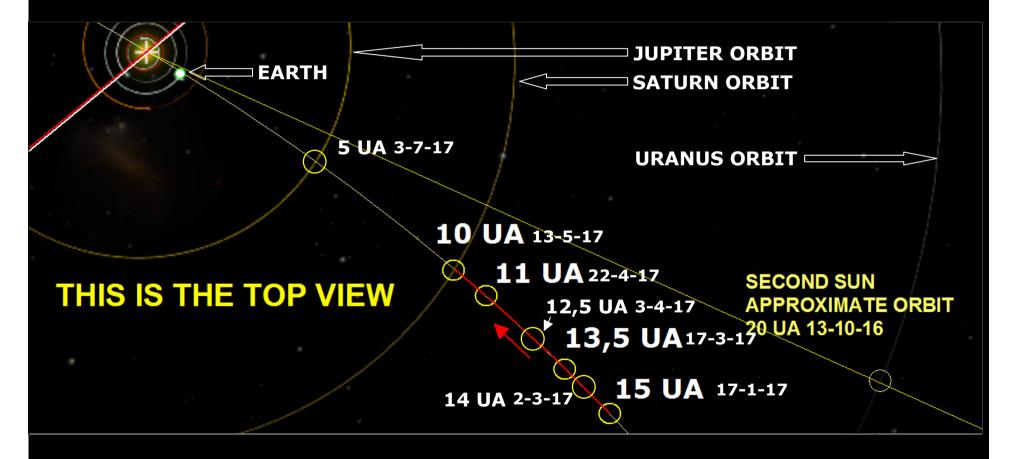

# **SECOND SUN COMPUTED REAL ORBIT**

#### We need to fit it into a REAL SKY

- For this purpose we will use the URANUS ORBIT in the sky and the ECLIPTIC PLANE.
- Working on it still keeps a small approximation due to SW and graphical inserts
- First we need to find the Second Sun positioning towards Uranus Orbit as understood from CROP CIRLCES.
- Many of you already knows that some Universities are saying that the approximate S.S.orbit (they call it PLANET 9) is 250 A.U.
- Maybe they seen our videos, and try to make it work a bit on their side as they are stating an idiot very small mass

As we know CROPS say 261,05 A.U. = 4217,8 years MASS 0,666 our SUN