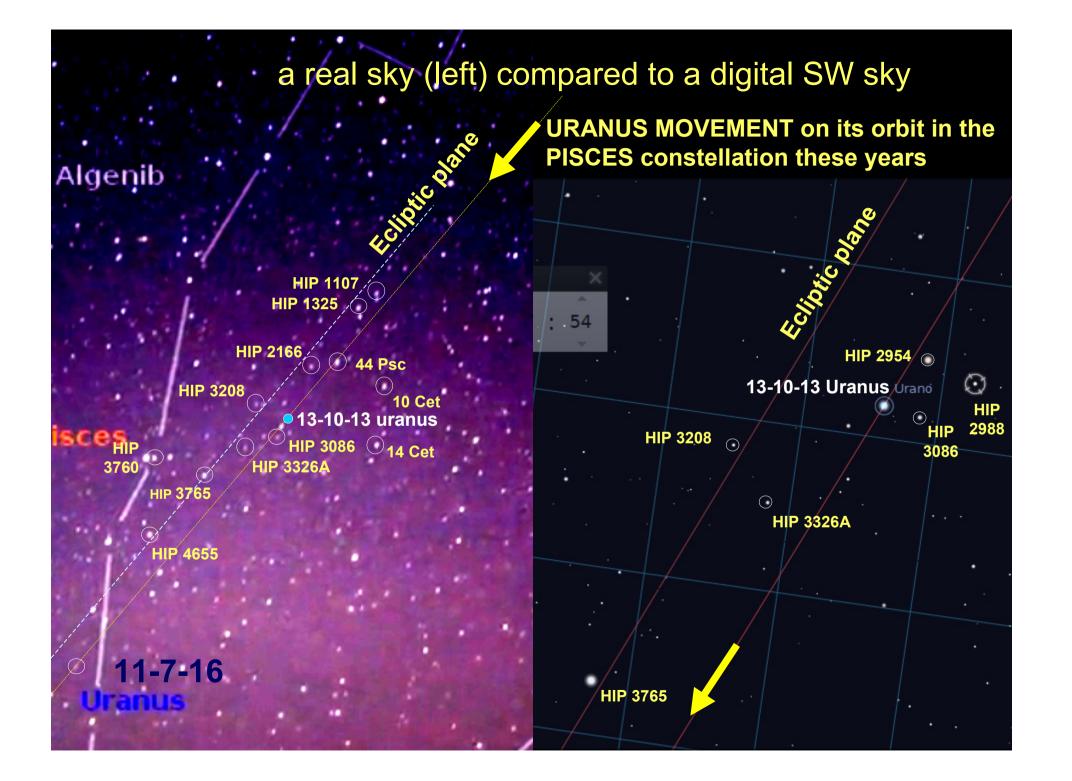

#### We need to fit it into a REAL SKY

- For this purpose we will use the URANUS ORBIT in the sky and the ECLIPTIC PLANE.
- Working on it still keeps a small approximation due to SW and graphical inserts
- First we need to find the Second Sun positioning towards Uranus Orbit as understood from CROP CIRLCES.
- Many of you already knows that some Universities are saying that the approximate S.S.orbit (they call it PLANET 9) is 250 A.U.
- Maybe they seen our videos, and try to make it work a bit on their side as they are stating an idiot very small mass