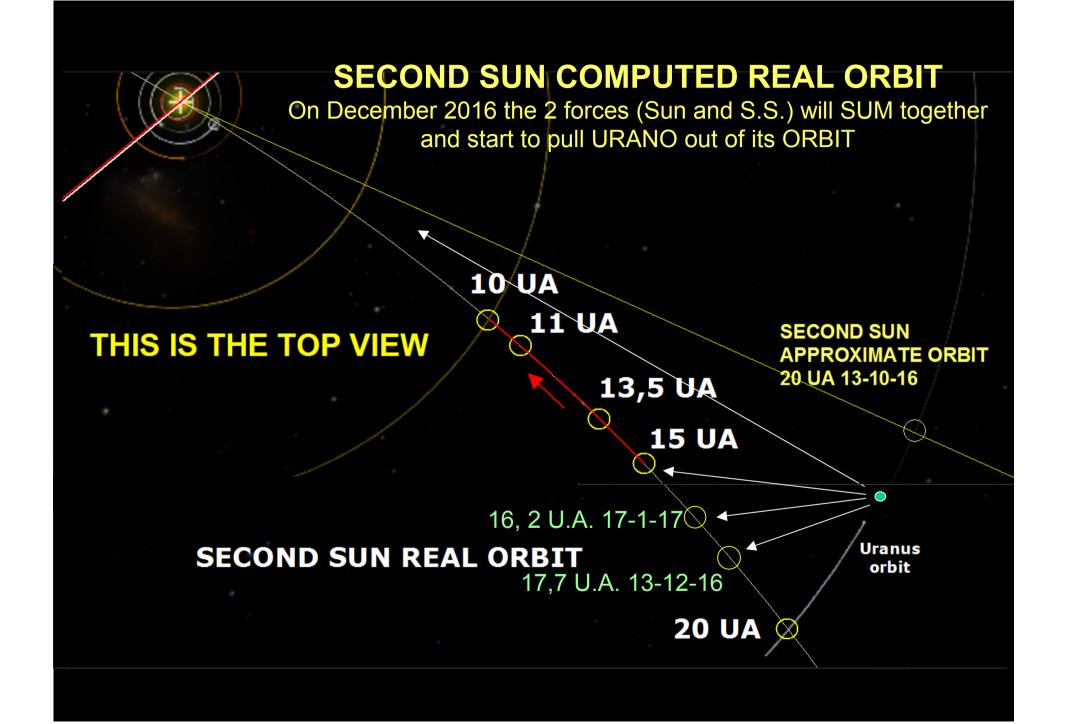

# **SECOND SUN COMPUTED REAL ORBIT**

#### We need to fit it into a REAL SKY

- For this purpose we will use the URANUS ORBIT in the sky and the ECLIPTIC PLANE.
- Working on it still keeps a small approximation due to SW and graphical inserts
- First we need to find the Second Sun positioning towards Uranus Orbit as understood from CROP CIRLCES.
- Many of you already knows that some Universities are saying that the approximate S.S.orbit (they call it PLANET 9) is 250 A.U.
- Maybe they seen our videos, and try to make it work a bit on their side as they are stating an idiot very small mass

As we know CROPS say 261,05 A.U. = 4217,8 years MASS 0,666 our SUN