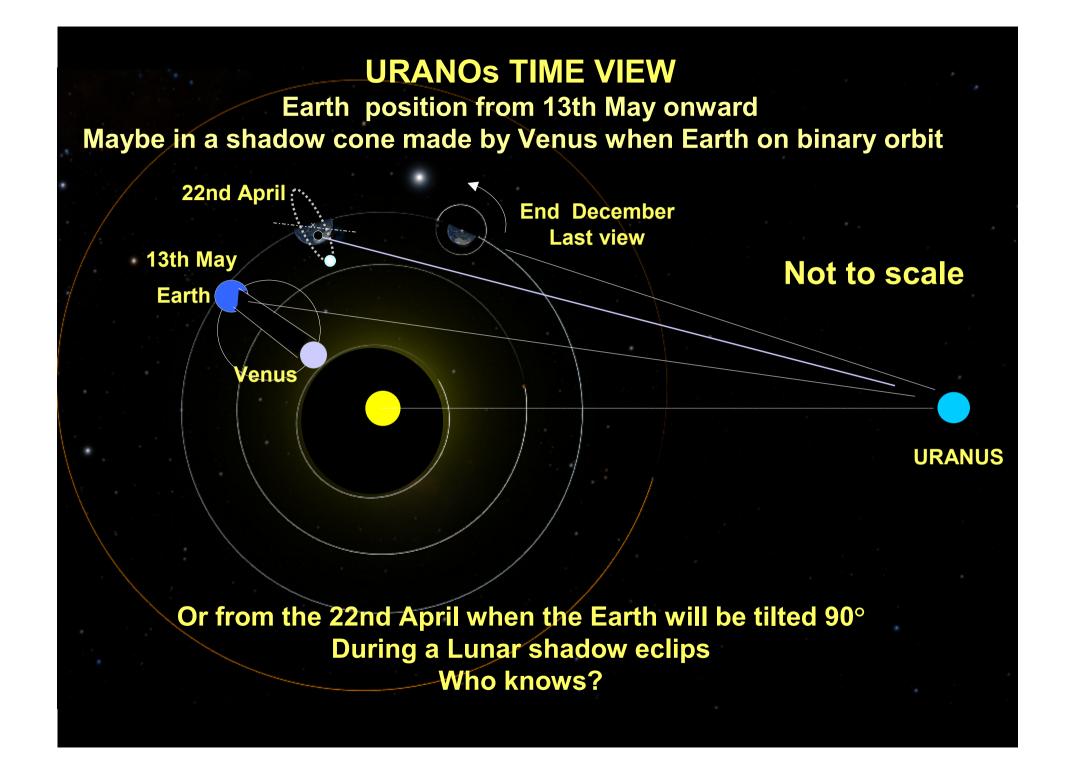

#### **URANOs TIME VIEW**

It can be seen only at night, so in the periods where his position is on the BACK of the Earth. Either this is on north or south Emisphere. This limits a lot the furure view

#### **URANOs TIME VIEW**

VISIBLE up to End December (if ever in some places) then never more up to August 2017 if the Earth position would remain in the NORMAL REVOLUTION ORBIT rotation

BUT we know this will not, so we hope to be able to see in March or April if it will be still there or not