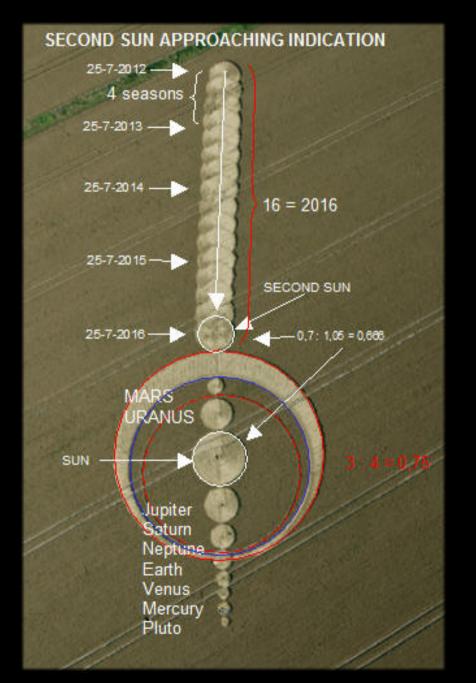

As we know CROPS say 261,05 A.U. = 4217,8 years MASS 0,666 our SUN

# they call it **PLANET 9**

- If they don't know the positioning
- They don't know the distance
- They presume it as small mass as ONLY 10 times the Earth !!!! (5,9726 ×  $10^{24}$  kg x 10 = 5,9726 ×  $19^{25}$  kg )
- Not even big as JUPITER!!! 1,8986 × 10<sup>27</sup> kg (mass one thousand times bigger than Earth)
- HOW it is that this "BIG HUGE OBJECT" has already tilted 6° ALL the Solar SYSTEM?
- We know that the tilt is more than that.. Around 8,5°
- And also the name is WRONG: it is NOT a PLANET, but a complete SOLAR SYSTEM COMING
- Let's start from the beginning from where it was this S.S. in mid August 2013 at a distance of less than 46 A.U. and let's make few calculation in respect to Uranus orbit since that time