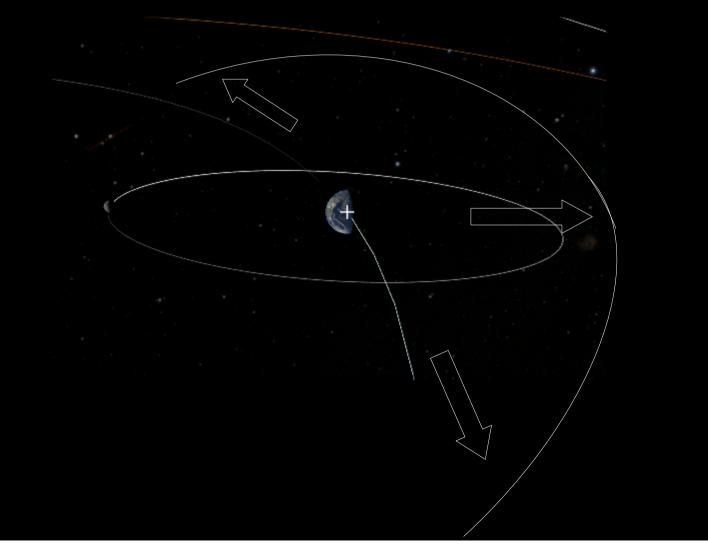

#### **URANOs TIME VIEW**

It can be seen only at night, so in the periods where his position is on the BACK of the Earth. Either this is on north or south Emisphere. This limits a lot the furure view

#### **URANOs TIME VIEW**

VISIBLE up to End December (if ever in some places) then never more up to August 2017 if the Earth position would remain in the NORMAL REVOLUTION ORBIT rotation

BUT we know this will not, so we hope to be able to see in March or April if it will be still there or not

Before I think it will be impossible

In that period Only thru orbital telescopes

## URANOs TIME VIEW Roughly the last Earth position to see Uranus Not to scale

21st December 2016

URANUS